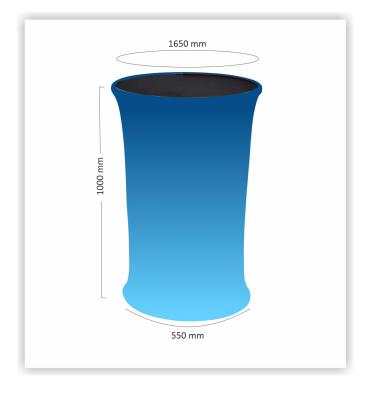

### **Product specifications:**

- ✓ total graphic area: W: 1650 mm H: 1040 mm
- ✓ visible area: W: 550 mm H: 950 mm