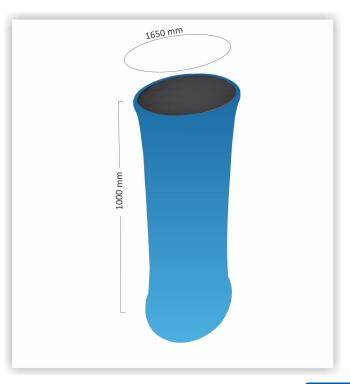

### **Product specifications:**

- ✓ total graphic area: W: 1650 mm H: 1040 mm
- ✓ visible area: W: 550 mm H: 950 mm